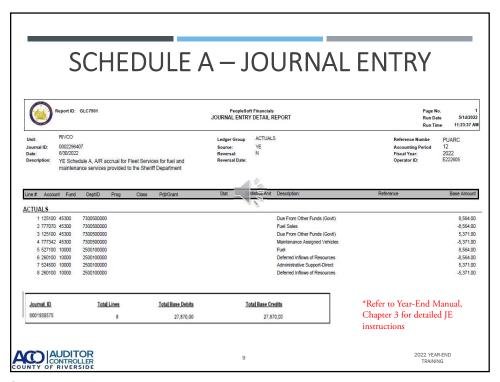

#### **SCENARIO**

•Fleet Services (an Internal Service Fund) provided fuel and vehicle maintenance to the Sheriff Department (Governmental Fund). The services were performed from June 1st to June 30th. The amount due for the services is \$13,935 and is expected to be collected July 31st, after the fiscal year end.

## SCHEDULE A – DUE FROM/DUE TO OTHER FUNDS

- Fleet services has an accounts receivables due from the Sheriff Department
- · Sheriff Department has a payable due to Fleet Services

2022 YEAR-END TRAINING