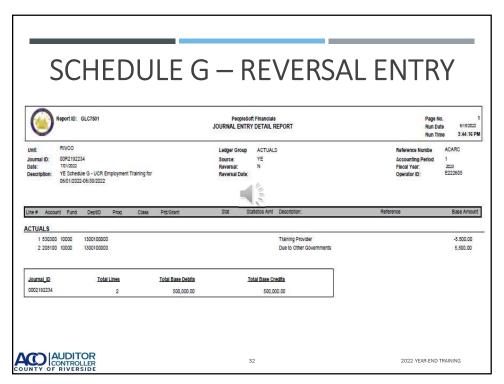

### **SCENARIO**

The University of California, Riverside provided training services to the Auditor Controller Office from 6/1/2022 to 6/30/2022. The cost for the services is \$5,500 and the payment is due on 8/15/2022.

29

2022 YEAR-END TRAINING

| Business Unit: ACARC                                | ame: General Fund                |                                                                 | E Number: 000219223           |           |
|-----------------------------------------------------|----------------------------------|-----------------------------------------------------------------|-------------------------------|-----------|
| Business Unit: ACARC                                | ame: General Fund                |                                                                 |                               | 34        |
| Business Unit: ACARC                                | ame: General Fund                |                                                                 | JE Number: 00R21922           |           |
|                                                     | -                                | -                                                               | JE Source:                    | YE        |
|                                                     | ame: Auditor-Controller's Office | _                                                               | Page1                         | of2       |
| Note: Line items MU ST                              | T have an aggregate amount       | lue equal to or greater than \$5,000                            |                               |           |
| (a) (b) (c) (d) (e)                                 | (f) (g)                          | (h)                                                             | (i)                           | <u> </u>  |
| Liability-Due To Other Governments  Balance Federal | Account Claim Invoi              |                                                                 | Date of Service               | - 1       |
| Sheet State Amoun                                   |                                  | e                                                               |                               | Estimated |
| Account Code City Governmental Due*                 |                                  | D escription                                                    |                               | Date of   |
| "Due To" Other Entity Est." = />\$5,0               |                                  | ofservices                                                      | From To                       | Payment   |
| 208100 Other UC Riverside \$5,500                   |                                  | E (Encumbrances on Schedule K O<br>Employment Training Services | nly)<br>  06/01/22 - 06/30/22 | 7/8/2022  |
| 200100 00101 00101000 30,000                        | 330300   OCXO0210                | Employment Hunning Services                                     | 00/01/22 - 00/30/22           | 770/2022  |
|                                                     |                                  |                                                                 |                               |           |
|                                                     |                                  |                                                                 |                               |           |
|                                                     |                                  |                                                                 |                               |           |
|                                                     |                                  |                                                                 |                               |           |
|                                                     |                                  |                                                                 |                               |           |
|                                                     |                                  |                                                                 |                               |           |
| SCHEDULE G TOTAL \$5.5                              | 500                              |                                                                 |                               |           |
| SCHEDULE G TOTAL \$5.5                              | 500                              |                                                                 |                               |           |
|                                                     |                                  |                                                                 |                               |           |