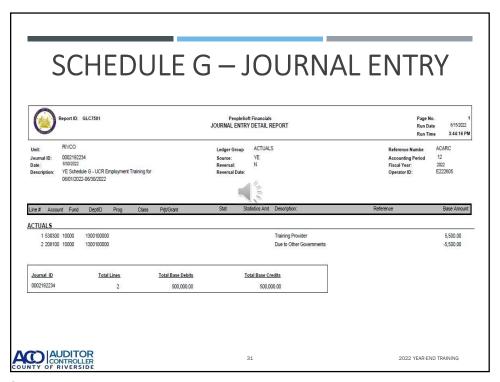

### **SCENARIO**

The University of California, Riverside provided training services to the Auditor Controller Office from 6/1/2022 to 6/30/2022. The cost for the services is \$5,500 and the payment is due on 8/15/2022.

29

2022 YEAR-END TRAINING

| Business Unit: ACARC                                | ame: General Fund                |                                                                 | E Number: 000219223           |           |
|-----------------------------------------------------|----------------------------------|-----------------------------------------------------------------|-------------------------------|-----------|
| Business Unit: ACARC                                | ame: General Fund                |                                                                 |                               | 34        |
| Business Unit: ACARC                                | ame: General Fund                |                                                                 | JE Number: 00R21922           |           |
|                                                     | -                                | -                                                               | JE Source:                    | YE        |
|                                                     | ame: Auditor-Controller's Office | _                                                               | Page1                         | of2       |
| Note: Line items MU ST                              | T have an aggregate amount       | lue equal to or greater than \$5,000                            |                               |           |
| (a) (b) (c) (d) (e)                                 | (f) (g)                          | (h)                                                             | (i)                           | <u> </u>  |
| Liability-Due To Other Governments  Balance Federal | Account Claim Invoi              |                                                                 | Date of Service               | - 1       |
| Sheet State Amoun                                   |                                  | e                                                               |                               | Estimated |
| Account Code City Governmental Due*                 |                                  | D escription                                                    |                               | Date of   |
| "Due To" Other Entity Est." = />\$5,0               |                                  | ofservices                                                      | From To                       | Payment   |
| 208100 Other UC Riverside \$5,500                   |                                  | E (Encumbrances on Schedule K O<br>Employment Training Services | nly)<br>  06/01/22 - 06/30/22 | 7/8/2022  |
| 200100 00101 00101000 30,000                        | 330300   OCXO0210                | Employment Hunning Services                                     | 00/01/22 - 00/30/22           | 770/2022  |
|                                                     |                                  |                                                                 |                               |           |
|                                                     |                                  |                                                                 |                               |           |
|                                                     |                                  |                                                                 |                               |           |
|                                                     |                                  |                                                                 |                               |           |
|                                                     |                                  |                                                                 |                               |           |
|                                                     |                                  |                                                                 |                               |           |
| SCHEDULE G TOTAL \$5.5                              | 500                              |                                                                 |                               |           |
| SCHEDULE G TOTAL \$5.5                              | 500                              |                                                                 |                               |           |
|                                                     |                                  |                                                                 |                               |           |