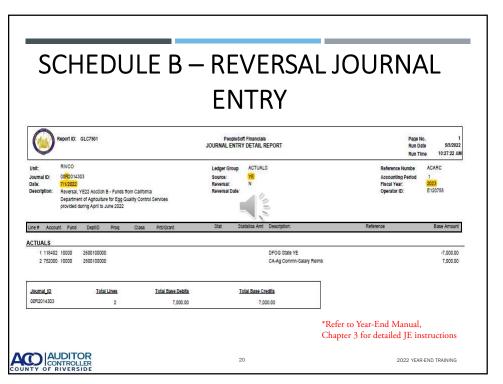

### Scenario

The Agricultural Commissioner's Office is requesting for a reimbursement from the California Department of Food and Agriculture for egg inspection services provided by Riverside County personnel. The services were provided for the month of April, May, and June 2022. The total amount of services performed is \$7,000.