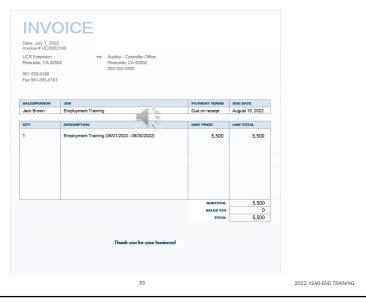

### **SCENARIO**

The University of California, Riverside provided training services to the Auditor Controller Office from 6/1/2022 to 6/30/2022. The cost for the services is \$5,500 and the payment is due on 8/15/2022.

29

2022 YEAR-END TRAINING

| Business Unit: ACARC                                | ame: General Fund                |                                                                 | E Number: 000219223           |           |
|-----------------------------------------------------|----------------------------------|-----------------------------------------------------------------|-------------------------------|-----------|
| Business Unit: ACARC                                | ame: General Fund                |                                                                 |                               | 34        |
| Business Unit: ACARC                                | ame: General Fund                |                                                                 | JE Number: 00R21922           |           |
|                                                     | -                                | -                                                               | JE Source:                    | YE        |
|                                                     | ame: Auditor-Controller's Office | _                                                               | Page1                         | of2       |
| Note: Line items MU ST                              | T have an aggregate amount       | lue equal to or greater than \$5,000                            |                               |           |
| (a) (b) (c) (d) (e)                                 | (f) (g)                          | (h)                                                             | (i)                           | <u> </u>  |
| Liability-Due To Other Governments  Balance Federal | Account Claim Invoi              |                                                                 | Date of Service               | - 1       |
| Sheet State Amoun                                   |                                  | e                                                               |                               | Estimated |
| Account Code City Governmental Due*                 |                                  | D escription                                                    |                               | Date of   |
| "Due To" Other Entity Est." = />\$5,0               |                                  | ofservices                                                      | From To                       | Payment   |
| 208100 Other UC Riverside \$5,500                   |                                  | E (Encumbrances on Schedule K O<br>Employment Training Services | nly)<br>  06/01/22 - 06/30/22 | 7/8/2022  |
| 200100 00101 00101000 30,000                        | 330300   OCXO0210                | Employment Hunning Services                                     | 00/01/22 - 00/30/22           | 770/2022  |
|                                                     |                                  |                                                                 |                               |           |
|                                                     |                                  |                                                                 |                               |           |
|                                                     |                                  |                                                                 |                               |           |
|                                                     |                                  |                                                                 |                               |           |
|                                                     |                                  |                                                                 |                               |           |
|                                                     |                                  |                                                                 |                               |           |
| SCHEDULE G TOTAL \$5.5                              | 500                              |                                                                 |                               |           |
| SCHEDULE G TOTAL \$5.5                              | 500                              |                                                                 |                               |           |
|                                                     |                                  |                                                                 |                               |           |