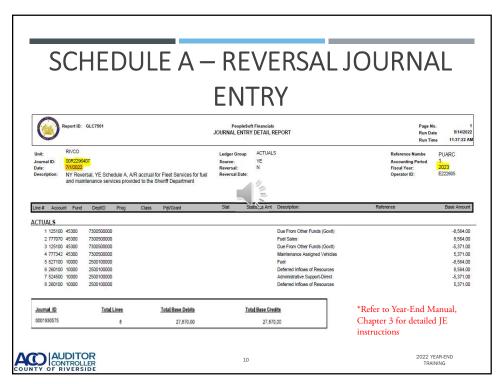

#### **SCENARIO**

•Fleet Services (an Internal Service Fund) provided fuel and vehicle maintenance to the Sheriff Department (Governmental Fund). The services were performed from June 1st to June 30th. The amount due for the services is \$13,935 and is expected to be collected July 31st, after the fiscal year end.

## SCHEDULE A – DUE FROM/DUE TO OTHER FUNDS

- Fleet services has an accounts receivables due from the Sheriff Department
- · Sheriff Department has a payable due to Fleet Services

2022 YEAR-END TRAINING