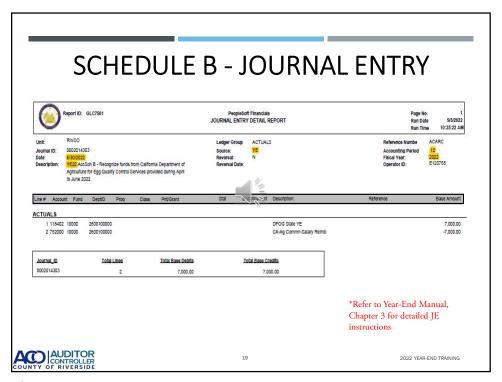

### Scenario

The Agricultural Commissioner's Office is requesting for a reimbursement from the California Department of Food and Agriculture for egg inspection services provided by Riverside County personnel. The services were provided for the month of April, May, and June 2022. The total amount of services performed is \$7,000.