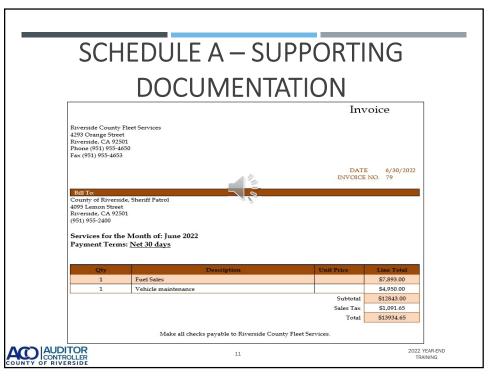

#### **SCENARIO**

•Fleet Services (an Internal Service Fund) provided fuel and vehicle maintenance to the Sheriff Department (Governmental Fund). The services were performed from June 1st to June 30th. The amount due for the services is \$13,935 and is expected to be collected July 31st, after the fiscal year end.

## SCHEDULE A – DUE FROM/DUE TO OTHER FUNDS

- Fleet services has an accounts receivables due from the Sheriff Department
- · Sheriff Department has a payable due to Fleet Services

2022 YEAR-END TRAINING