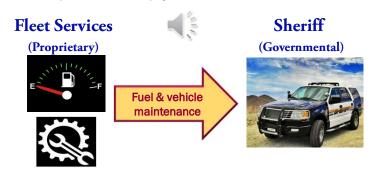

#### **SCENARIO**

•Fleet Services (an Internal Service Fund) provided fuel and vehicle maintenance to the Sheriff Department (Governmental Fund). The services were performed from June 1st to June 30th. The amount due for the services is \$13,935 and is expected to be collected July 31st, after the fiscal year end.

## SCHEDULE A – DUE FROM/DUE TO OTHER FUNDS

- Fleet services has an accounts receivables due from the Sheriff Department
- · Sheriff Department has a payable due to Fleet Services

2022 YEAR-END TRAINING